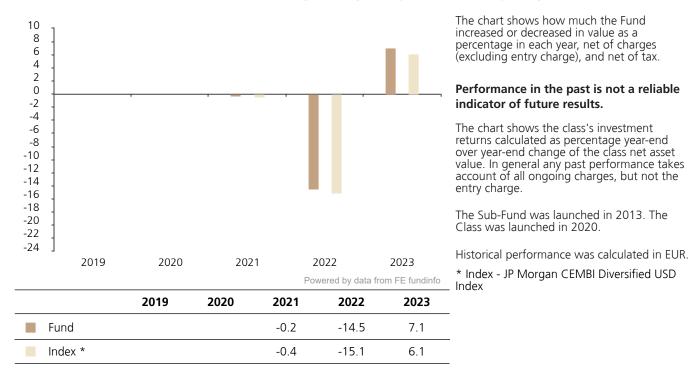

## Past Performance

This document provides you with information on past performance.

Past performance is not a reliable indicator of future performance. Markets could develop very differently in the future. It can help you to assess how the fund has been managed in the past and compare it to its benchmark.

## **Past Performance**

This chart shows the fund's performance as the percentage loss or gain per year over the last 3 years against its benchmark.