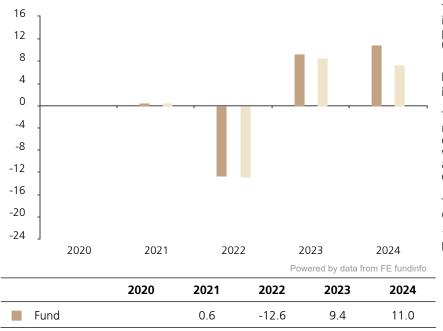

## **Past Performance**

Index \*

This chart shows the fund's performance as the percentage loss or gain per year over the last 4 years against its benchmark.

0.5

-12.9

8.5

7.3

The chart shows how much the Fund increased or decreased in value as a percentage in each year, net of charges (excluding entry charge), and net of tax.

## Performance in the past is not a reliable indicator of future results.

The chart shows the class's investment returns calculated as percentage year-end over year-end change of the class net asset value. In general any past performance takes account of all ongoing charges, but not the entry charge.

The Sub-Fund was launched in 2013. The Class was launched in 2020.

\* Index - JP Morgan CEMBI Diversified USD Index