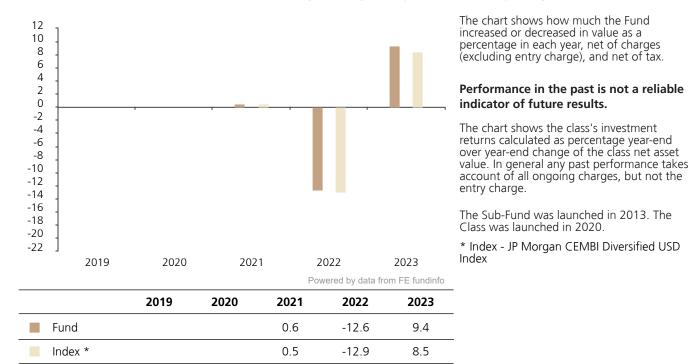

## Past Performance

This document provides you with information on past performance.

Past performance is not a reliable indicator of future performance. Markets could develop very differently in the future. It can help you to assess how the fund has been managed in the past and compare it to its benchmark.

## **Past Performance**

This chart shows the fund's performance as the percentage loss or gain per year over the last 3 years against its benchmark.