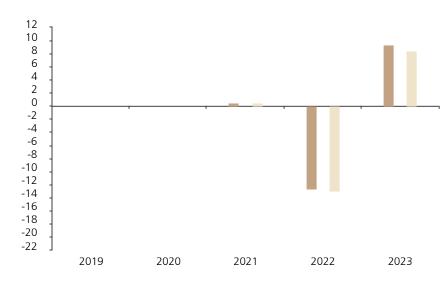

## **Past Performance**

This chart shows the fund's performance as the percentage loss or gain per year over the last 3 years against its benchmark.

The chart shows how much the Fund increased or decreased in value as a percentage in each year, net of charges (excluding entry charge), and net of tax.

## Performance in the past is not a reliable indicator of future results.

The chart shows the class's investment returns calculated as percentage year-end over year-end change of the class net asset value. In general any past performance takes account of all ongoing charges, but not the entry charge.

The Sub-Fund was launched in 2013. The Class was launched in 2020.

\* Index - JP Morgan CEMBI Diversified USD Index

|         | 2019 | 2020 | 2021 | 2022  | 2023 |
|---------|------|------|------|-------|------|
| Fund    |      |      | 0.6  | -12.6 | 9.4  |
| Index * |      |      | 0.5  | -12.9 | 8.5  |