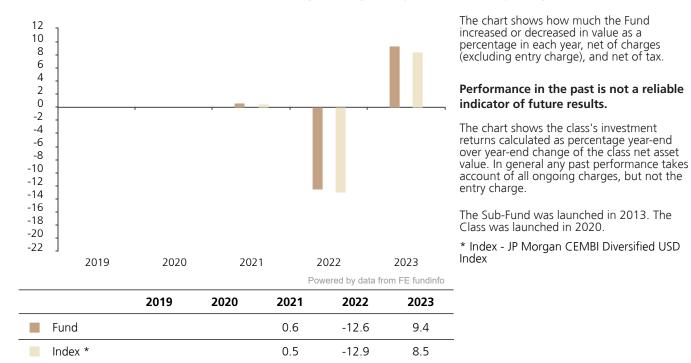

## Past Performance

This document provides you with information on past performance.

Past performance is not a reliable indicator of future performance. Markets could develop very differently in the future. It can help you to assess how the fund has been managed in the past and compare it to its benchmark.

## **Past Performance**

This chart shows the fund's performance as the percentage loss or gain per year over the last 3 years against its benchmark.