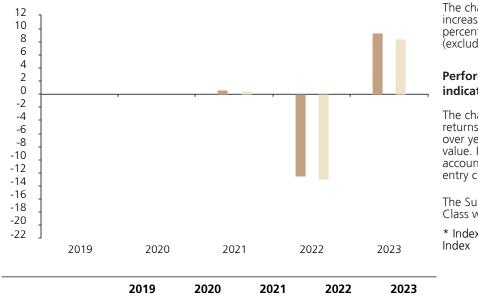

## **Past Performance**

Fund Index \*

This chart shows the fund's performance as the percentage loss or gain per year over the last 3 years against its benchmark.

0.6

0.5

-12.6

-12.9

9.4

8.5

The chart shows how much the Fund increased or decreased in value as a percentage in each year, net of charges (excluding entry charge), and net of tax.

## Performance in the past is not a reliable indicator of future results.

The chart shows the class's investment returns calculated as percentage year-end over year-end change of the class net asset value. In general any past performance takes account of all ongoing charges, but not the entry charge.

The Sub-Fund was launched in 2013. The Class was launched in 2020.

\* Index - JP Morgan CEMBI Diversified USD Index