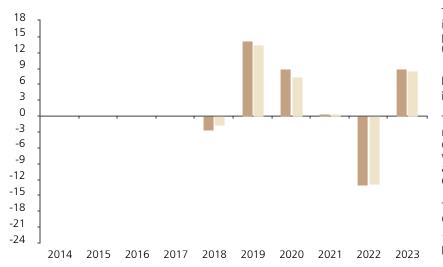

## **Past Performance**

This chart shows the fund's performance as the percentage loss or gain per year over the last 6 years against its benchmark.

2014 2015 2016 2017 2018 2019 2020 2021 2022 2023 Fund -2.7 14.3 8.8 0.1 -13.0 8.8 Index \* -1.7 7.4 -12.9 13.6 0.5 8.5

The chart shows how much the Fund increased or decreased in value as a percentage in each year, net of charges (excluding entry charge), and net of tax.

The Sub-Fund was launched in 2013. The Class was launched in 2017.

\* Index - JP Morgan CEMBI Diversified USD Index