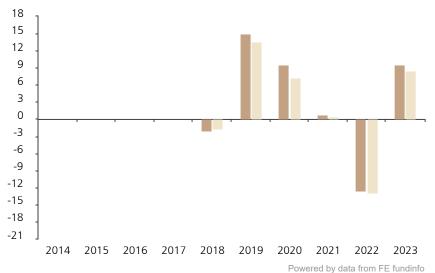

## **Past Performance**

This chart shows the fund's performance as the percentage loss or gain per year over the last 6 years against its benchmark.

The chart shows how much the Fund increased or decreased in value as a percentage in each year, net of charges (excluding entry charge), and net of tax.

## Performance in the past is not a reliable indicator of future results.

The chart shows the class's investment returns calculated as percentage year-end over year-end change of the class net asset value. In general any past performance takes account of all ongoing charges, but not the entry charge.

The Sub-Fund was launched in 2013. The Class was launched in 2017.

\* Index - JP Morgan CEMBI Diversified USD Index

|         | 2014 | 2015 | 2016 | 2017 | 2018 | 2019 | 2020 | 2021 | 2022  | 2023 |
|---------|------|------|------|------|------|------|------|------|-------|------|
| Fund    |      |      |      |      | -2.1 | 14.9 | 9.5  | 0.7  | -12.5 | 9.5  |
| Index * |      |      |      |      | -1.7 | 13.6 | 7.4  | 0.5  | -12.9 | 8.5  |