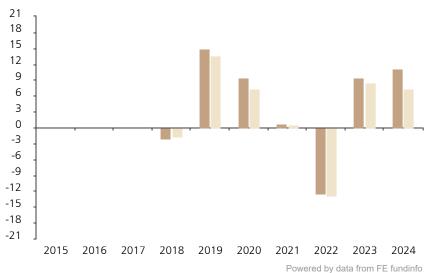

## **Past Performance**

This chart shows the fund's performance as the percentage loss or gain per year over the last 7 years against its benchmark.

The chart shows how much the Fund increased or decreased in value as a percentage in each year, net of charges (excluding entry charge), and net of tax.

## Performance in the past is not a reliable indicator of future results.

The chart shows the class's investment returns calculated as percentage year-end over year-end change of the class net asset value. In general any past performance takes account of all ongoing charges, but not the entry charge.

The Sub-Fund was launched in 2013. The Class was launched in 2017.

\* Index - JP Morgan CEMBI Diversified USD Index

|         | 2015 | 2016 | 2017 | 2018 | 2019 | 2020 | 2021 | 2022  | 2023 | 2024 |  |
|---------|------|------|------|------|------|------|------|-------|------|------|--|
| Fund    |      |      |      | -2.0 | 15.0 | 9.5  | 0.7  | -12.5 | 9.5  | 11.2 |  |
| Index * |      |      |      | -1.7 | 13.6 | 7.4  | 0.5  | -12.9 | 8.5  | 7.3  |  |