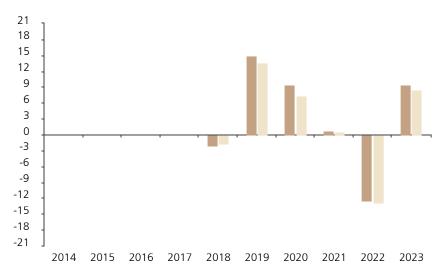

## **Past Performance**

This chart shows the fund's performance as the percentage loss or gain per year over the last 6 years against its benchmark.

The chart shows how much the Fund increased or decreased in value as a percentage in each year, net of charges (excluding entry charge), and net of tax.

## Performance in the past is not a reliable indicator of future results.

The chart shows the class's investment returns calculated as percentage year-end over year-end change of the class net asset value. In general any past performance takes account of all ongoing charges, but not the entry charge.

The Sub-Fund was launched in 2013. The Class was launched in 2017.

\* Index - JP Morgan CEMBI Diversified USD Index

|         | 2014 | 2015 | 2016 | 2017 | 2018 | 2019 | 2020 | 2021 | 2022  | 2023 |
|---------|------|------|------|------|------|------|------|------|-------|------|
| Fund    |      |      |      |      | -2.0 | 15.0 | 9.5  | 0.7  | -12.5 | 9.5  |
| Index * |      |      |      |      | -1.7 | 13.6 | 7.4  | 0.5  | -12.9 | 8.5  |