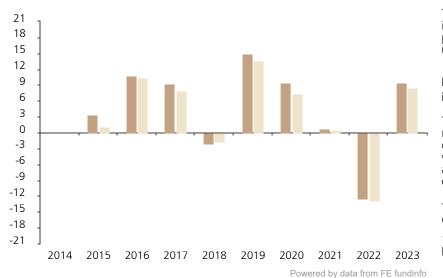

UBS (Lux) Bond SICAV - Emerging Economies Corporates (USD), unit class I-X-dist, USD

ISIN LU1092615647

This document was published on 18 November 2024.

2014 2015

3.5

1.2

Fund

Index \*

2016

10.8

10.4

2017

9.2

7.9

2018

-2.0

-1.7

2019

15.0

13.6

2020

9.5

7.4

2021

0.7

0.5

2022 2023

9.5

8.5

-12.5

-12.9

## **Past Performance**

This chart shows the fund's performance as the percentage loss or gain per year over the last 9 years against its benchmark.

The chart shows how much the Fund increased or decreased in value as a percentage in each year, net of charges (excluding entry charge), and net of tax.

## Performance in the past is not a reliable indicator of future results.

The chart shows the class's investment returns calculated as percentage year-end over year-end change of the class net asset value. In general any past performance takes account of all ongoing charges, but not the entry charge.

The Sub-Fund was launched in 2013. The Class was launched in 2014.

\* Index - JP Morgan CEMBI Diversified USD Index