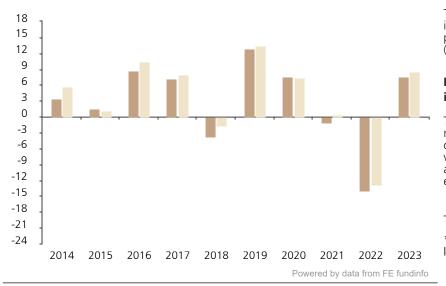

## **Past Performance**

2014

3.4

5.7

Fund

Index \*

2015

1.6

1.2

2016

8.8

10.4

2017

7.2

7.9

2018

-3.8

-1.7

2019

12.9

13.6

2020

7.5

7.4

2021

-1.1

0.5

2022

-14.1

-12.9

2023

7.5

8.5

This chart shows the fund's performance as the percentage loss or gain per year over the last 10 years against its benchmark.

The chart shows how much the Fund increased or decreased in value as a percentage in each year, net of charges (excluding entry charge), and net of tax.

## Performance in the past is not a reliable indicator of future results.

The chart shows the class's investment returns calculated as percentage year-end over year-end change of the class net asset value. In general any past performance takes account of all ongoing charges, but not the entry charge.

The unit class launched on 26.04.2013.

\* Index - JP Morgan CEMBI Diversified USD Index