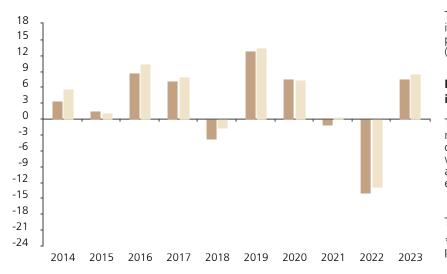

## **Past Performance**

This chart shows the fund's performance as the percentage loss or gain per year over the last 10 years against its benchmark.

The chart shows how much the Fund increased or decreased in value as a percentage in each year, net of charges (excluding entry charge), and net of tax.

## Performance in the past is not a reliable indicator of future results.

The chart shows the class's investment returns calculated as percentage year-end over year-end change of the class net asset value. In general any past performance takes account of all ongoing charges, but not the entry charge.

The unit class launched on 26.04.2013.

\* Index - JP Morgan CEMBI Diversified USD Index

|         | 2014 | 2015 | 2016 | 2017 | 2018 | 2019 | 2020 | 2021 | 2022  | 2023 |
|---------|------|------|------|------|------|------|------|------|-------|------|
| Fund    | 3.4  | 1.6  | 8.8  | 7.2  | -3.8 | 12.9 | 7.5  | -1.1 | -14.1 | 7.5  |
| Index * | 5.7  | 1.2  | 10.4 | 7.9  | -1.7 | 13.6 | 7.4  | 0.5  | -12.9 | 8.5  |