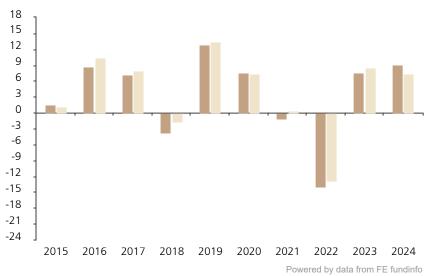

## **Past Performance**

This chart shows the fund's performance as the percentage loss or gain per year over the last 10 years against its benchmark.

The chart shows how much the Fund increased or decreased in value as a percentage in each year, net of charges (excluding entry charge), and net of tax.

## Performance in the past is not a reliable indicator of future results.

The chart shows the class's investment returns calculated as percentage year-end over year-end change of the class net asset value. In general any past performance takes account of all ongoing charges, but not the entry charge.

The unit class launched on 26.04.2013.

\* Index - JP Morgan CEMBI Diversified USD Index

|         | T owered by data |      |      |      |      |      |      |       |      |      |  |
|---------|------------------|------|------|------|------|------|------|-------|------|------|--|
|         | 2015             | 2016 | 2017 | 2018 | 2019 | 2020 | 2021 | 2022  | 2023 | 2024 |  |
| Fund    | 1.6              | 8.8  | 7.2  | -3.8 | 12.9 | 7.5  | -1.1 | -14.1 | 7.5  | 9.1  |  |
| Index * | 1.2              | 10.4 | 7.9  | -1.7 | 13.6 | 7.4  | 0.5  | -12.9 | 8.5  | 7.3  |  |