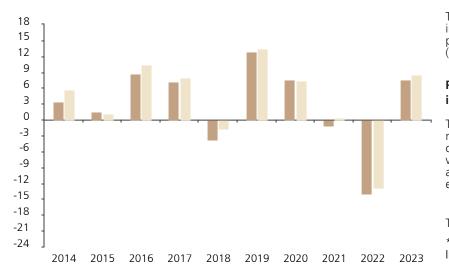

## **Past Performance**

This chart shows the fund's performance as the percentage loss or gain per year over the last 10 years against its benchmark.

The chart shows how much the Fund increased or decreased in value as a percentage in each year, net of charges (excluding entry charge), and net of tax.

## Performance in the past is not a reliable indicator of future results.

The chart shows the class's investment returns calculated as percentage year-end over year-end change of the class net asset value. In general any past performance takes account of all ongoing charges, but not the entry charge.

The unit class launched on 26.04.2013.

\* Index - JP Morgan CEMBI Diversified USD Index

|         | 2014 | 2015 | 2016 | 2017 | 2018 | 2019 | 2020 | 2021 | 2022  | 2023 |
|---------|------|------|------|------|------|------|------|------|-------|------|
| Fund    | 3.4  | 1.6  | 8.8  | 7.2  | -3.8 | 12.9 | 7.5  | -1.1 | -14.1 | 7.5  |
| Index * | 5.7  | 1.2  | 10.4 | 7.9  | -1.7 | 13.6 | 7.4  | 0.5  | -12.9 | 8.5  |