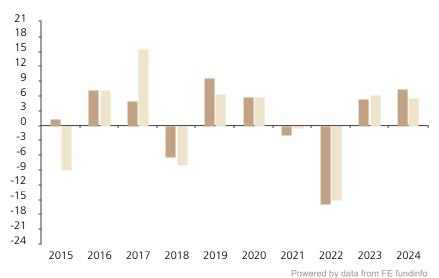

## **Past Performance**

This chart shows the fund's performance as the percentage loss or gain per year over the last 10 years against its benchmark.

increased or decreased in value as a percentage in each year, net of charges (excluding entry charge), and net of tax.

The chart shows how much the Fund

## Performance in the past is not a reliable indicator of future results.

The chart shows the class's investment returns calculated as percentage year-end over year-end change of the class net asset value. In general any past performance takes account of all ongoing charges, but not the entry charge.

The unit class launched on 26.04.2013.

Historical performance was calculated in EUR.

\* Index - JP Morgan CEMBI Diversified USD Index

|         | 2015 | 2016 | 2017 | 2018 | 2019 | 2020 | 2021 | 2022  | 2023 | 2024 |
|---------|------|------|------|------|------|------|------|-------|------|------|
| Fund    | 1.3  | 7.2  | 4.9  | -6.4 | 9.7  | 5.8  | -1.9 | -15.9 | 5.3  | 7.4  |
| Index * | -8.9 | 7.2  | 15.6 | -8.0 | 6.4  | 5.7  | -0.4 | -15.1 | 6.1  | 5.6  |