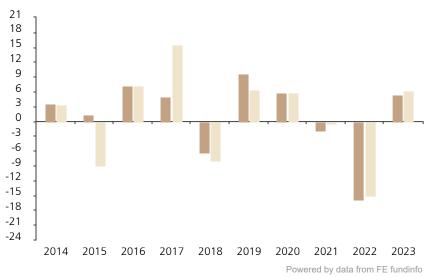

## **Past Performance**

This chart shows the fund's performance as the percentage loss or gain per year over the last 10 years against its benchmark.

The chart shows how much the Fund increased or decreased in value as a percentage in each year, net of charges (excluding entry charge), and net of tax.

## Performance in the past is not a reliable indicator of future results.

The chart shows the class's investment returns calculated as percentage year-end over year-end change of the class net asset value. In general any past performance takes account of all ongoing charges, but not the entry charge.

The unit class launched on 26.04.2013.

Historical performance was calculated in EUR. \* Index - JP Morgan CEMBI Diversified USD \_ Index

|         | 2014 | 2015 | 2016 | 2017 | 2018 | 2019 | 2020 | 2021 | 2022  | 2023 |
|---------|------|------|------|------|------|------|------|------|-------|------|
| Fund    | 3.5  | 1.3  | 7.2  | 4.9  | -6.4 | 9.7  | 5.8  | -1.9 | -15.9 | 5.3  |
| Index * | 3.5  | -8.9 | 7.2  | 15.6 | -8.0 | 6.4  | 5.7  | -0.4 | -15.1 | 6.1  |