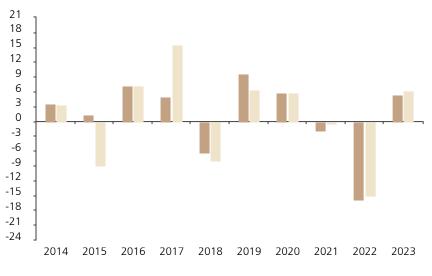

## **Past Performance**

This chart shows the fund's performance as the percentage loss or gain per year over the last 10 years against its benchmark.

The chart shows how much the Fund increased or decreased in value as a percentage in each year, net of charges (excluding entry charge), and net of tax.

## Performance in the past is not a reliable indicator of future results.

The chart shows the class's investment returns calculated as percentage year-end over year-end change of the class net asset value. In general any past performance takes account of all ongoing charges, but not the entry charge.

The unit class launched on 26.04.2013.

Historical performance was calculated in EUR. \* Index - JP Morgan CEMBI Diversified USD \_ Index

|         | 2014 | 2015 | 2016 | 2017 | 2018 | 2019 | 2020 | 2021 | 2022  | 2023 |
|---------|------|------|------|------|------|------|------|------|-------|------|
| Fund    | 3.5  | 1.3  | 7.2  | 4.9  | -6.4 | 9.7  | 5.8  | -1.9 | -15.9 | 5.3  |
| Index * | 3.5  | -8.9 | 7.2  | 15.6 | -8.0 | 6.4  | 5.7  | -0.4 | -15.1 | 6.1  |