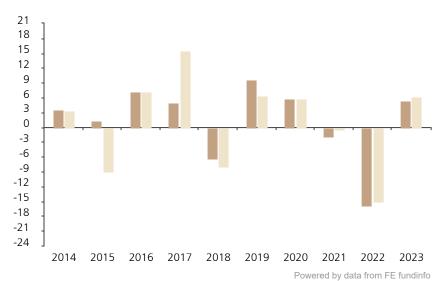

## **Past Performance**

This chart shows the fund's performance as the percentage loss or gain per year over the last 10 years against its benchmark.

increased or decreased in value as a percentage in each year, net of charges (excluding entry charge), and net of tax.

The chart shows how much the Fund

## Performance in the past is not a reliable indicator of future results.

The chart shows the class's investment returns calculated as percentage year-end over year-end change of the class net asset value. In general any past performance takes account of all ongoing charges, but not the entry charge.

The unit class launched on 26.04.2013.

Historical performance was calculated in EUR.

\* Index - JP Morgan CEMBI Diversified USD Index

|         | 2014 | 2015 | 2016 | 2017 | 2018 | 2019 | 2020 | 2021 | 2022  | 2023 |
|---------|------|------|------|------|------|------|------|------|-------|------|
| Fund    | 3.5  | 1.3  | 7.2  | 5.0  | -6.4 | 9.7  | 5.8  | -1.9 | -15.9 | 5.3  |
| Index * | 3.5  | -8.9 | 7.2  | 15.6 | -8.0 | 6.4  | 5.7  | -0.4 | -15.1 | 6.1  |