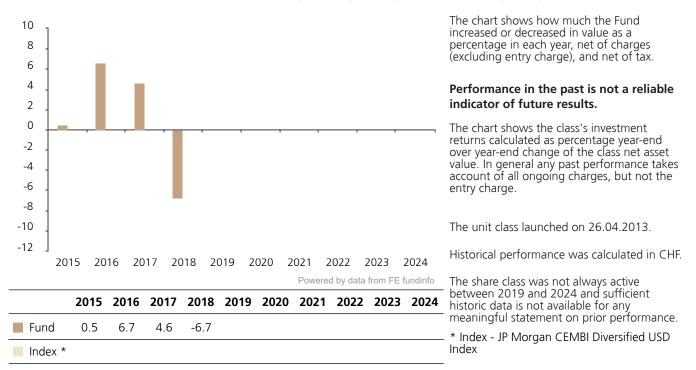

## Past Performance

This document provides you with information on past performance.

Past performance is not a reliable indicator of future performance. Markets could develop very differently in the future. It can help you to assess how the fund has been managed in the past and compare it to its benchmark.

## **Past Performance**

This chart shows the fund's performance as the percentage loss or gain per year over the last 10 years against its benchmark.