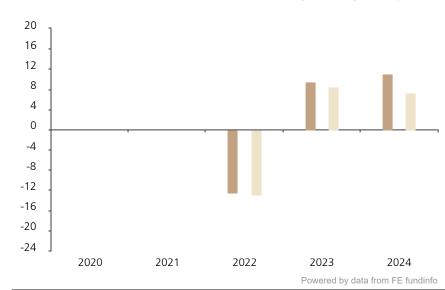

## **Past Performance**

This chart shows the fund's performance as the percentage loss or gain per year over the last 3 years against its benchmark.

The chart shows how much the Fund increased or decreased in value as a percentage in each year, net of charges (excluding entry charge), and net of tax.

## Performance in the past is not a reliable indicator of future results.

The chart shows the class's investment returns calculated as percentage year-end over year-end change of the class net asset value. In general any past performance takes account of all ongoing charges, but not the entry charge.

The unit class launched on 21.03.2013.

\* Index - JP Morgan CEMBI Diversified USD Index

|         | 2020 | 2021 | 2022  | 2023 | 2024 |
|---------|------|------|-------|------|------|
| Fund    |      |      | -12.5 | 9.5  | 11.1 |
| Index * |      |      | -12.9 | 8.5  | 7.3  |