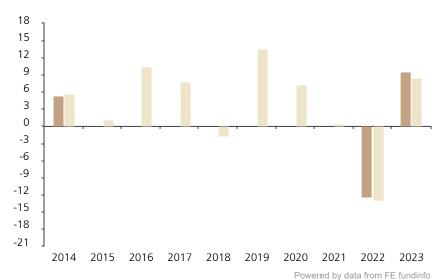

## **Past Performance**

This chart shows the fund's performance as the percentage loss or gain per year over the last 10 years against its benchmark.

increased or decreased in value as a percentage in each year, net of charges (excluding entry charge), and net of tax.

The chart shows how much the Fund

## Performance in the past is not a reliable indicator of future results.

The chart shows the class's investment returns calculated as percentage year-end over year-end change of the class net asset value. In general any past performance takes account of all ongoing charges, but not the entry charge.

The unit class launched on 21.03.2013.

\* Index - JP Morgan CEMBI Diversified USD Index

|         | 2014 | 2015 | 2016 | 2017 | 2018 | 2019 | 2020 | 2021 | 2022  | 2023 |
|---------|------|------|------|------|------|------|------|------|-------|------|
| Fund    | 5.3  |      |      |      |      |      |      |      | -12.5 | 9.5  |
| Index * | 5.7  | 1.2  | 10.4 | 7.9  | -1.7 | 13.6 | 7.3  | 0.5  | -12.9 | 8.5  |