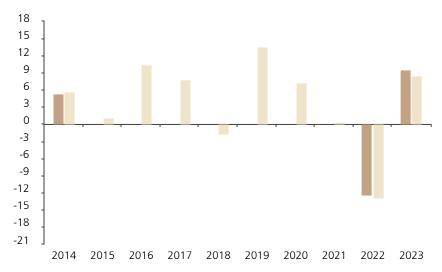

## **Past Performance**

This chart shows the fund's performance as the percentage loss or gain per year over the last 10 years against its benchmark.

The chart shows how much the Fund increased or decreased in value as a percentage in each year, net of charges (excluding entry charge), and net of tax.

## Performance in the past is not a reliable indicator of future results.

The chart shows the class's investment returns calculated as percentage year-end over year-end change of the class net asset value. In general any past performance takes account of all ongoing charges, but not the entry charge.

The unit class launched on 21.03.2013.

\* Index - JP Morgan CEMBI Diversified USD Index

|         | 2014 | 2015 | 2016 | 2017 | 2018 | 2019 | 2020 | 2021 | 2022  | 2023 |
|---------|------|------|------|------|------|------|------|------|-------|------|
| Fund    | 5.3  |      |      |      |      |      |      |      | -12.5 | 9.5  |
| Index * | 5.7  | 1.2  | 10.4 | 7.9  | -1.7 | 13.6 | 7.3  | 0.5  | -12.9 | 8.5  |