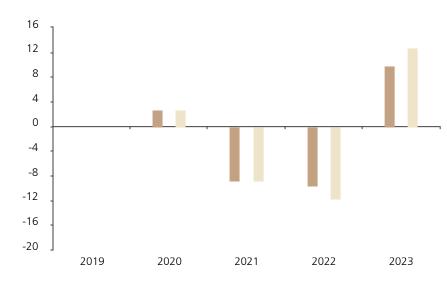

## **Past Performance**

This chart shows the fund's performance as the percentage loss or gain per year over the last 4 years against its benchmark.

The chart shows how much the Fund increased or decreased in value as a percentage in each year, net of charges (excluding entry charge), and net of tax.

## Performance in the past is not a reliable indicator of future results.

The chart shows the class's investment returns calculated as percentage year-end over year-end change of the class net asset value. In general any past performance takes account of all ongoing charges, but not the entry charge.

The Sub-Fund was launched in 2012. The Class was launched in 2019.

\* Index - JP Morgan GBI-EM Global Diversified USD Index

|         | 2019 | 2020 | 2021 | 2022  | 2023 |
|---------|------|------|------|-------|------|
| Fund    |      | 2.6  | -8.8 | -9.6  | 9.8  |
| Index * |      | 2.7  | -8.7 | -11.7 | 12.7 |