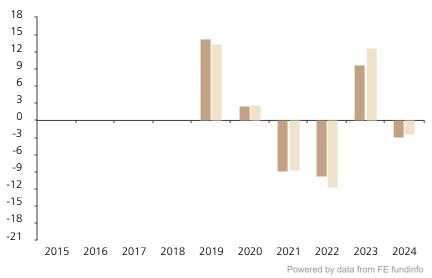

## **Past Performance**

This chart shows the fund's performance as the percentage loss or gain per year over the last 6 years against its benchmark.

2015 2016 2017 2018 2019 2020 2021 2022 2023 2024 Fund 14.2 2.5 -8.9 -9.7 9.7 -2.8 Index \* 13.5 -8.7 2.7 -11.7 12.7 -2.4

The chart shows how much the Fund increased or decreased in value as a percentage in each year, net of charges (excluding entry charge), and net of tax.

## Performance in the past is not a reliable indicator of future results.

The chart shows the class's investment returns calculated as percentage year-end over year-end change of the class net asset value. In general any past performance takes account of all ongoing charges, but not the entry charge.

The Sub-Fund was launched in 2012. The Class was launched in 2018.

\* Index - JP Morgan GBI-EM Global Diversified USD Index