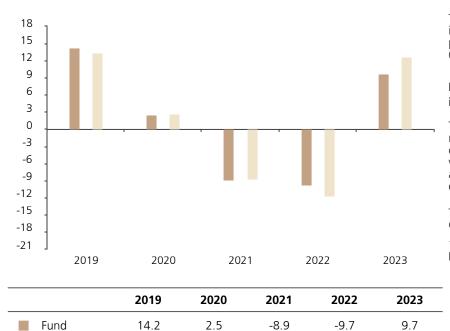

## **Past Performance**

Index \*

13.5

This chart shows the fund's performance as the percentage loss or gain per year over the last 5 years against its benchmark.

2.7

-8.7

-11.7

12.7

The chart shows how much the Fund increased or decreased in value as a percentage in each year, net of charges (excluding entry charge), and net of tax.

## Performance in the past is not a reliable indicator of future results.

The chart shows the class's investment returns calculated as percentage year-end over year-end change of the class net asset value. In general any past performance takes account of all ongoing charges, but not the entry charge.

The Sub-Fund was launched in 2012. The Class was launched in 2018.

\* Index - JP Morgan GBI-EM Global Diversified USD Index