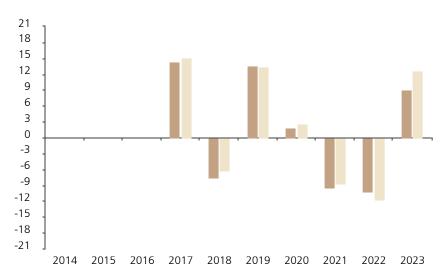

## **Past Performance**

This chart shows the fund's performance as the percentage loss or gain per year over the last 7 years against its benchmark.

The chart shows how much the Fund increased or decreased in value as a percentage in each year, net of charges (excluding entry charge), and net of tax.

## Performance in the past is not a reliable indicator of future results.

The chart shows the class's investment returns calculated as percentage year-end over year-end change of the class net asset value. In general any past performance takes account of all ongoing charges, but not the entry charge.

The Sub-Fund was launched in 2012. The Class was launched in 2016.

\* Index - JP Morgan GBI-EM Global Diversified USD Index

|         | 2014 | 2015 | 2016 | 2017 | 2018 | 2019 | 2020 | 2021 | 2022  | 2023 |
|---------|------|------|------|------|------|------|------|------|-------|------|
| Fund    |      |      |      | 14.4 | -7.6 | 13.7 | 2.0  | -9.4 | -10.2 | 9.1  |
| Index * |      |      |      | 15.2 | -6.2 | 13.5 | 2.7  | -8.7 | -11.7 | 12.7 |