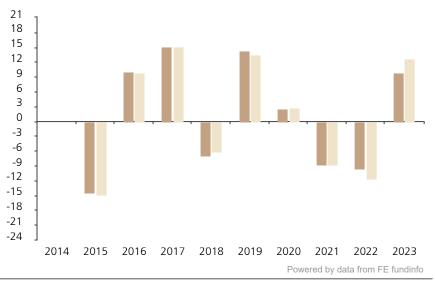

## **Past Performance**

This chart shows the fund's performance as the percentage loss or gain per year over the last 9 years against its benchmark.

2014 2015 2016 2017 2018 2019 2020 2021 2022 2023 Fund -14.4 10.0 15.1 -7.0 14.4 2.6 -8.8 -9.6 9.8 Index \* -14.9 -6.2 9.9 15.2 13.5 2.7 -8.7 -11.7 12.7

The chart shows how much the Fund increased or decreased in value as a percentage in each year, net of charges (excluding entry charge), and net of tax.

## Performance in the past is not a reliable indicator of future results.

The chart shows the class's investment returns calculated as percentage year-end over year-end change of the class net asset value. In general any past performance takes account of all ongoing charges, but not the entry charge.

The Sub-Fund was launched in 2012. The Class was launched in 2014.

\* Index - JP Morgan GBI-EM Global Diversified USD Index