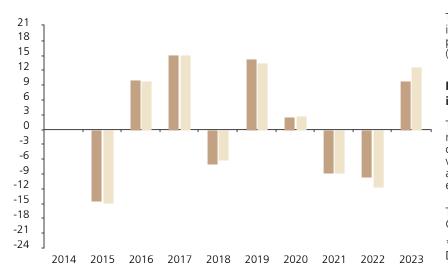

## **Past Performance**

This chart shows the fund's performance as the percentage loss or gain per year over the last 9 years against its benchmark.

The chart shows how much the Fund increased or decreased in value as a percentage in each year, net of charges (excluding entry charge), and net of tax.

## Performance in the past is not a reliable indicator of future results.

The chart shows the class's investment returns calculated as percentage year-end over year-end change of the class net asset value. In general any past performance takes account of all ongoing charges, but not the entry charge.

The Sub-Fund was launched in 2012. The Class was launched in 2014.

\* Index - JP Morgan GBI-EM Global Diversified USD Index

|         | 2014 | 2015  | 2016 | 2017 | 2018 | 2019 | 2020 | 2021 | 2022  | 2023 |
|---------|------|-------|------|------|------|------|------|------|-------|------|
| Fund    |      | -14.4 | 10.0 | 15.1 | -7.0 | 14.4 | 2.6  | -8.8 | -9.6  | 9.8  |
| Index * |      | -14.9 | 9.9  | 15.2 | -6.2 | 13.5 | 2.7  | -8.7 | -11.7 | 12.7 |