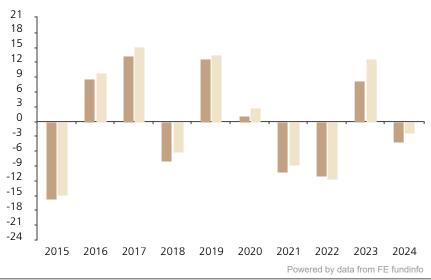

## **Past Performance**

This chart shows the fund's performance as the percentage loss or gain per year over the last 10 years against its benchmark.

The chart shows how much the Fund increased or decreased in value as a percentage in each year, net of charges (excluding entry charge), and net of tax.

## Performance in the past is not a reliable indicator of future results.

The chart shows the class's investment returns calculated as percentage year-end over year-end change of the class net asset value. In general any past performance takes account of all ongoing charges, but not the entry charge.

The unit class launched on 22.06.2012.

\* Index - JP Morgan GBI-EM Global Diversified USD Index

|         | 2015  | 2016 | 2017 | 2018 | 2019 | 2020 | 2021  | 2022  | 2023 | 2024 |  |
|---------|-------|------|------|------|------|------|-------|-------|------|------|--|
| Fund    | -15.7 | 8.6  | 13.3 | -8.0 | 12.6 | 1.1  | -10.2 | -11.0 | 8.2  | -4.2 |  |
| Index * | -14.9 | 9.9  | 15.2 | -6.2 | 13.5 | 2.7  | -8.7  | -11.7 | 12.7 | -2.4 |  |