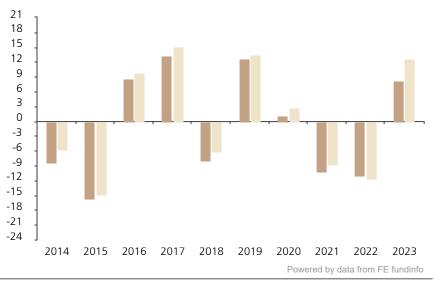

## **Past Performance**

This chart shows the fund's performance as the percentage loss or gain per year over the last 10 years against its benchmark.

increased or decreased in value as a percentage in each year, net of charges (excluding entry charge), and net of tax. Performance in the past is not a reliable

## indicator of future results.

The chart shows how much the Fund

The chart shows the class's investment returns calculated as percentage year-end over year-end change of the class net asset value. In general any past performance takes account of all ongoing charges, but not the entry charge.

The unit class launched on 22.06.2012.

\* Index - JP Morgan GBI-EM Global Diversified USD Index

|         | 2014 | 2015  | 2016 | 2017 | 2018 | 2019 | 2020 | 2021  | 2022  | 2023 |
|---------|------|-------|------|------|------|------|------|-------|-------|------|
| Fund    | -8.4 | -15.7 | 8.6  | 13.3 | -8.0 | 12.6 | 1.1  | -10.2 | -11.0 | 8.2  |
| Index * | -5.7 | -14.9 | 9.9  | 15.2 | -6.2 | 13.5 | 2.7  | -8.7  | -11.7 | 12.7 |