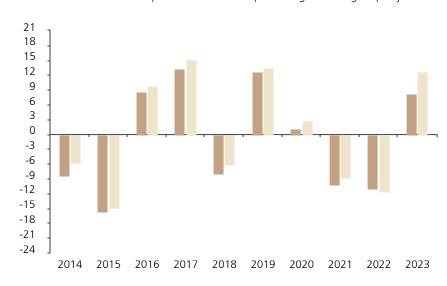

## **Past Performance**

This chart shows the fund's performance as the percentage loss or gain per year over the last 10 years against its benchmark.

The chart shows how much the Fund increased or decreased in value as a percentage in each year, net of charges (excluding entry charge), and net of tax.

## Performance in the past is not a reliable indicator of future results.

The chart shows the class's investment returns calculated as percentage year-end over year-end change of the class net asset value. In general any past performance takes account of all ongoing charges, but not the entry charge.

The unit class launched on 22.06.2012.

\* Index - JP Morgan GBI-EM Global Diversified USD Index

|         | 2014 | 2015  | 2016 | 2017 | 2018 | 2019 | 2020 | 2021  | 2022  | 2023 |
|---------|------|-------|------|------|------|------|------|-------|-------|------|
| Fund    | -8.4 | -15.7 | 8.6  | 13.3 | -8.0 | 12.6 | 1.1  | -10.2 | -11.0 | 8.2  |
| Index * | -5.7 | -14.9 | 9.9  | 15.2 | -6.2 | 13.5 | 2.7  | -8.7  | -11.7 | 12.7 |