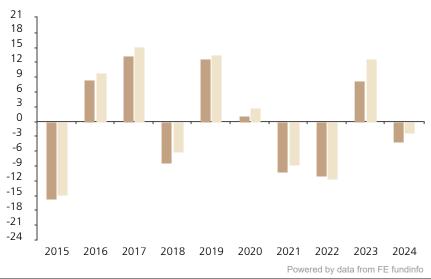

## **Past Performance**

This chart shows the fund's performance as the percentage loss or gain per year over the last 10 years against its benchmark.

The chart shows how much the Fund increased or decreased in value as a percentage in each year, net of charges (excluding entry charge), and net of tax.

## Performance in the past is not a reliable indicator of future results.

The chart shows the class's investment returns calculated as percentage year-end over year-end change of the class net asset value. In general any past performance takes account of all ongoing charges, but not the entry charge.

The unit class launched on 22.06.2012.

\* Index - JP Morgan GBI-EM Global Diversified USD Index

|         | 2015  | 2016 | 2017 | 2018 | 2019 | 2020 | 2021  | 2022  | 2023 | 2024 |  |
|---------|-------|------|------|------|------|------|-------|-------|------|------|--|
| Fund    | -15.7 | 8.4  | 13.3 | -8.4 | 12.6 | 1.1  | -10.2 | -11.0 | 8.1  | -4.2 |  |
| Index * | -14.9 | 9.9  | 15.2 | -6.2 | 13.5 | 2.7  | -8.7  | -11.7 | 12.7 | -2.4 |  |