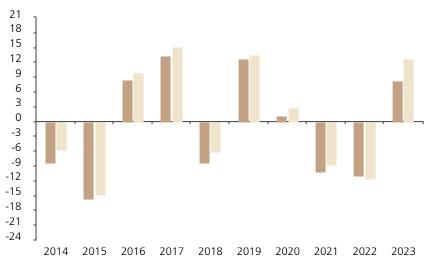

## **Past Performance**

This chart shows the fund's performance as the percentage loss or gain per year over the last 10 years against its benchmark.

Powered by data from FE fundinfo

|         | 2014 | 2015  | 2016 | 2017 | 2018 | 2019 | 2020 | 2021  | 2022  | 2023 |
|---------|------|-------|------|------|------|------|------|-------|-------|------|
| Fund    | -8.4 | -15.7 | 8.4  | 13.3 | -8.4 | 12.6 | 1.1  | -10.2 | -11.0 | 8.1  |
| Index * | -5.7 | -14.9 | 9.9  | 15.2 | -6.2 | 13.5 | 2.7  | -8.7  | -11.7 | 12.7 |

The chart shows how much the Fund increased or decreased in value as a percentage in each year, net of charges (excluding entry charge), and net of tax.

## Performance in the past is not a reliable indicator of future results.

The chart shows the class's investment returns calculated as percentage year-end over year-end change of the class net asset value. In general any past performance takes account of all ongoing charges, but not the entry charge.

The unit class launched on 22.06.2012.

\* Index - JP Morgan GBI-EM Global Diversified USD Index