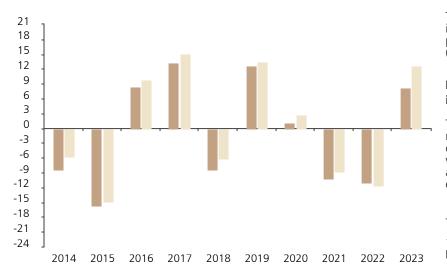

## **Past Performance**

This chart shows the fund's performance as the percentage loss or gain per year over the last 10 years against its benchmark.

The chart shows how much the Fund increased or decreased in value as a percentage in each year, net of charges (excluding entry charge), and net of tax.

## Performance in the past is not a reliable indicator of future results.

The chart shows the class's investment returns calculated as percentage year-end over year-end change of the class net asset value. In general any past performance takes account of all ongoing charges, but not the entry charge.

The unit class launched on 22.06.2012.

\* Index - JP Morgan GBI-EM Global Diversified USD Index

|         | 2014 | 2015  | 2016 | 2017 | 2018 | 2019 | 2020 | 2021  | 2022  | 2023 |
|---------|------|-------|------|------|------|------|------|-------|-------|------|
| Fund    | -8.4 | -15.7 | 8.4  | 13.3 | -8.4 | 12.6 | 1.1  | -10.2 | -11.0 | 8.1  |
| Index * | -5.7 | -14.9 | 9.9  | 15.2 | -6.2 | 13.5 | 2.7  | -8.7  | -11.7 | 12.7 |