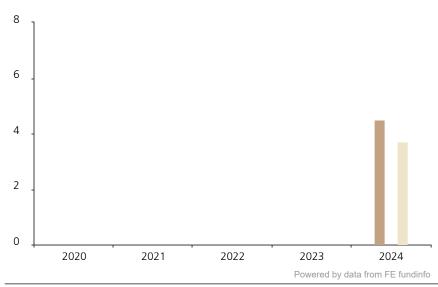

## **Past Performance**

This chart shows the fund's performance as the percentage loss or gain per year over the last 1 years against its benchmark.

|         | 2020 | 2021 | 2022 | 2023 | 2024 |
|---------|------|------|------|------|------|
| Fund    |      |      |      |      | 4.5  |
| Index * |      |      |      |      | 3.7  |

The chart shows how much the Fund increased or decreased in value as a percentage in each year, net of charges (excluding entry charge), and net of tax.

The Sub-Fund was launched in 2008. The Class was launched in 2023.

\* Index - Bloomberg Global Aggregate - Corporates (hedged USD) Index