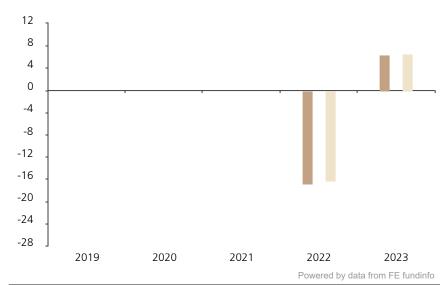

## **Past Performance**

This chart shows the fund's performance as the percentage loss or gain per year over the last 2 years against its benchmark.

|         | 2019 | 2020 | 2021 | 2022  | 2023 |
|---------|------|------|------|-------|------|
| Fund    |      |      |      | -16.8 | 6.3  |
| Index * |      |      |      | -16.3 | 6.5  |

The chart shows how much the Fund increased or decreased in value as a percentage in each year, net of charges (excluding entry charge), and net of tax.

## Performance in the past is not a reliable indicator of future results.

The chart shows the class's investment returns calculated as percentage year-end over year-end change of the class net asset value. In general any past performance takes account of all ongoing charges, but not the entry charge.

\* Index - Bloomberg Global Aggregate - Corporates (hedged USD) Index