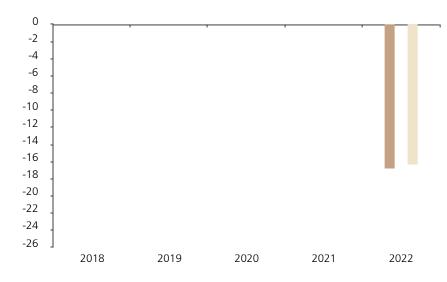

## **Past Performance**

This chart shows the fund's performance as the percentage loss or gain per year over the last 1 years against its benchmark.

The chart shows how much the Fund increased or decreased in value as a percentage in each year, net of charges (excluding entry charge), and net of tax.

## Performance in the past is not a reliable indicator of future results.

The chart shows the class's investment returns calculated as percentage year-end over year-end change of the class net asset value. In general any past performance takes account of all ongoing charges, but not the entry charge.

Historical performance was calculated in EUR.

\* Index - Bloomberg Global Aggregate - Corporates (hedged USD) Index

|         | 2018 | 2019 | 2020 | 2021 | 2022  |
|---------|------|------|------|------|-------|
| Fund    |      |      |      |      | -16.8 |
| Index * |      |      |      |      | -16.3 |