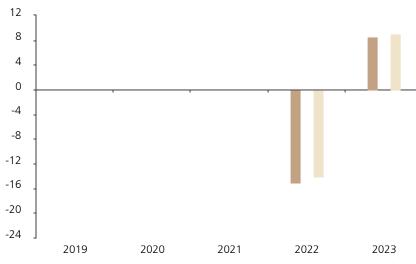

## **Past Performance**

This chart shows the fund's performance as the percentage loss or gain per year over the last 2 years against its benchmark.

Powered by data from FE fundinfo

|         | 2019 | 2020 | 2021 | 2022  | 2023 |
|---------|------|------|------|-------|------|
| Fund    |      |      |      | -15.1 | 8.7  |
| Index * |      |      |      | -14.1 | 9.1  |

The chart shows how much the Fund increased or decreased in value as a percentage in each year, net of charges (excluding entry charge), and net of tax.

The Sub-Fund was launched in 2008. The Class was launched in 2021.

\* Index - Bloomberg Global Aggregate - Corporates (hedged USD) Index