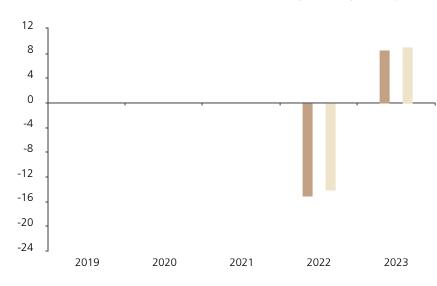

## **Past Performance**

This chart shows the fund's performance as the percentage loss or gain per year over the last 2 years against its benchmark.

The chart shows how much the Fund increased or decreased in value as a percentage in each year, net of charges (excluding entry charge), and net of tax.

## Performance in the past is not a reliable indicator of future results.

The chart shows the class's investment returns calculated as percentage year-end over year-end change of the class net asset value. In general any past performance takes account of all ongoing charges, but not the entry charge.

The Sub-Fund was launched in 2008. The Class was launched in 2021.

\* Index - Bloomberg Global Aggregate - Corporates (hedged USD) Index

|         | 2019 | 2020 | 2021 | 2022  | 2023 |
|---------|------|------|------|-------|------|
| Fund    |      |      |      | -15.1 | 8.7  |
| Index * |      |      |      | -14.1 | 9.1  |