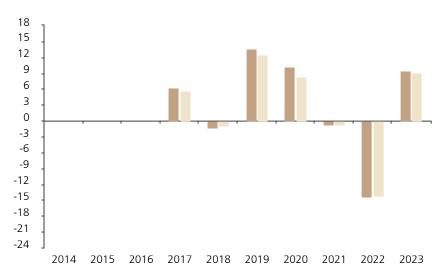

## **Past Performance**

This chart shows the fund's performance as the percentage loss or gain per year over the last 7 years against its benchmark.

The chart shows how much the Fund increased or decreased in value as a percentage in each year, net of charges (excluding entry charge), and net of tax.

## Performance in the past is not a reliable indicator of future results.

The chart shows the class's investment returns calculated as percentage year-end over year-end change of the class net asset value. In general any past performance takes account of all ongoing charges, but not the entry charge.

The Sub-Fund was launched in 2008. The Class was launched in 2016.

\* Index - Bloomberg Global Aggregate - Corporates (hedged USD) Index

|         | 2014 | 2015 | 2016 | 2017 | 2018 | 2019 | 2020 | 2021 | 2022  | 2023 |
|---------|------|------|------|------|------|------|------|------|-------|------|
| Fund    |      |      |      | 6.2  | -1.3 | 13.7 | 10.3 | -0.7 | -14.4 | 9.5  |
| Index * |      |      |      | 5.7  | -1.0 | 12.5 | 8.3  | -0.8 | -14.1 | 9.1  |