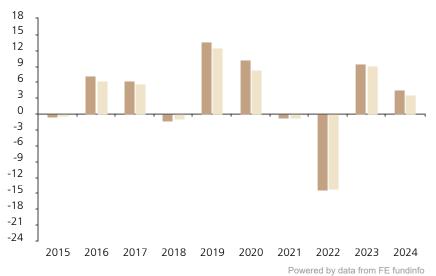

## **Past Performance**

This chart shows the fund's performance as the percentage loss or gain per year over the last 10 years against its benchmark.

2015 2016 2017 2018 2019 2020 2021 2022 2023 2024 Fund -0.6 7.2 6.2 -1.3 13.7 10.3 -0.7 -14.4 9.5 4.5 -0.2 5.7 12.5 -14.1 Index \* 6.2 -1.0 8.3 -0.8 9.1 3.7

The chart shows how much the Fund increased or decreased in value as a percentage in each year, net of charges (excluding entry charge), and net of tax.

## Performance in the past is not a reliable indicator of future results.

The chart shows the class's investment returns calculated as percentage year-end over year-end change of the class net asset value. In general any past performance takes account of all ongoing charges, but not the entry charge.

The Sub-Fund was launched in 2008. The Class was launched in 2009.

\* Index - Bloomberg Global Aggregate -Corporates (hedged USD) Index