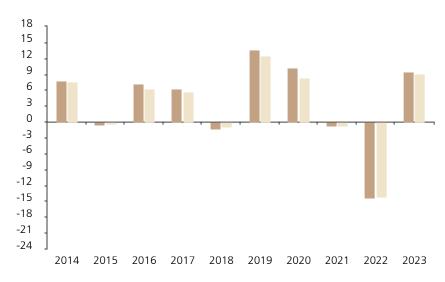

## **Past Performance**

This chart shows the fund's performance as the percentage loss or gain per year over the last 10 years against its benchmark.

The chart shows how much the Fund increased or decreased in value as a percentage in each year, net of charges (excluding entry charge), and net of tax.

## Performance in the past is not a reliable indicator of future results.

The chart shows the class's investment returns calculated as percentage year-end over year-end change of the class net asset value. In general any past performance takes account of all ongoing charges, but not the entry charge.

The Sub-Fund was launched in 2008. The Class was launched in 2009.

\* Index - Bloomberg Global Aggregate - Corporates (hedged USD) Index

|         | 2014 | 2015 | 2016 | 2017 | 2018 | 2019 | 2020 | 2021 | 2022  | 2023 |
|---------|------|------|------|------|------|------|------|------|-------|------|
| Fund    | 7.8  | -0.6 | 7.2  | 6.2  | -1.3 | 13.7 | 10.3 | -0.7 | -14.4 | 9.5  |
| Index * | 7.6  | -0.2 | 6.2  | 5.7  | -1.0 | 12.5 | 8.3  | -0.8 | -14.1 | 9.1  |