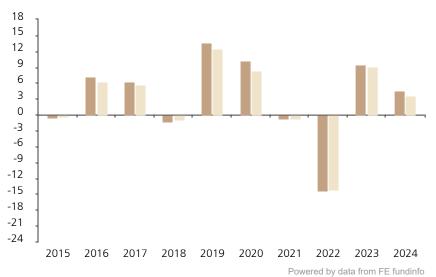

## **Past Performance**

This chart shows the fund's performance as the percentage loss or gain per year over the last 10 years against its benchmark.

2015 2016 2017 2018 2019 2020 2021 2022 2023 2024 Fund -0.6 7.3 6.2 -1.3 13.7 10.3 -0.7 -14.4 9.5 4.5 -0.2 5.7 12.5 -14.1 Index \* 6.2 -1.0 8.3 -0.8 9.1 3.7

The chart shows how much the Fund increased or decreased in value as a percentage in each year, net of charges (excluding entry charge), and net of tax.

The Sub-Fund was launched in 2008. The Class was launched in 2009.

\* Index - Bloomberg Global Aggregate -Corporates (hedged USD) Index