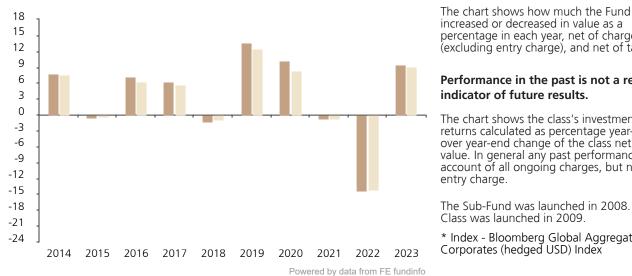

## **Past Performance**

This chart shows the fund's performance as the percentage loss or gain per year over the last 10 years against its benchmark.

percentage in each year, net of charges (excluding entry charge), and net of tax. Performance in the past is not a reliable indicator of future results.

The chart shows the class's investment returns calculated as percentage year-end over year-end change of the class net asset value. In general any past performance takes account of all ongoing charges, but not the entry charge.

The Sub-Fund was launched in 2008. The Class was launched in 2009.

\* Index - Bloomberg Global Aggregate -Corporates (hedged USD) Index

|         | 2014 | 2015 | 2016 | 2017 | 2018 | 2019 | 2020 | 2021 | 2022  | 2023 |
|---------|------|------|------|------|------|------|------|------|-------|------|
| Fund    | 7.8  | -0.6 | 7.3  | 6.2  | -1.3 | 13.7 | 10.3 | -0.7 | -14.4 | 9.5  |
| Index * | 7.6  | -0.2 | 6.2  | 5.7  | -1.0 | 12.5 | 8.3  | -0.8 | -14.1 | 9.1  |