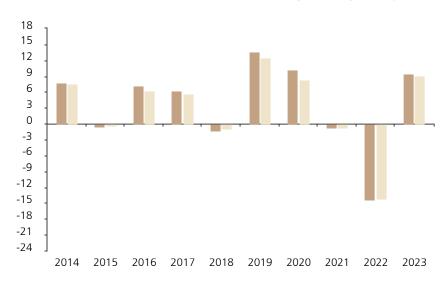

## **Past Performance**

This chart shows the fund's performance as the percentage loss or gain per year over the last 10 years against its benchmark.

The chart shows how much the Fund increased or decreased in value as a percentage in each year, net of charges (excluding entry charge), and net of tax.

## Performance in the past is not a reliable indicator of future results.

The chart shows the class's investment returns calculated as percentage year-end over year-end change of the class net asset value. In general any past performance takes account of all ongoing charges, but not the entry charge.

The Sub-Fund was launched in 2008. The Class was launched in 2009.

\* Index - Bloomberg Global Aggregate - Corporates (hedged USD) Index

|         | 2014 | 2015 | 2016 | 2017 | 2018 | 2019 | 2020 | 2021 | 2022  | 2023 |
|---------|------|------|------|------|------|------|------|------|-------|------|
| Fund    | 7.8  | -0.6 | 7.3  | 6.2  | -1.3 | 13.7 | 10.3 | -0.7 | -14.4 | 9.5  |
| Index * | 7.6  | -0.2 | 6.2  | 5.7  | -1.0 | 12.5 | 8.3  | -0.8 | -14.1 | 9.1  |