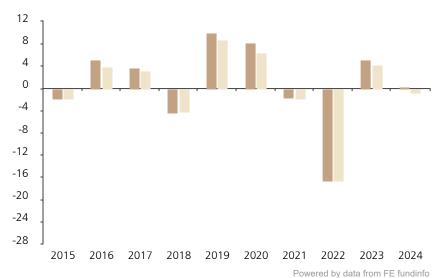

## **Past Performance**

This chart shows the fund's performance as the percentage loss or gain per year over the last 10 years against its benchmark.

2015 2016 2017 2018 2019 2020 2021 2022 2023 2024 Fund -1.9 5.1 3.6 -4.3 10.0 8.1 -1.7 -16.6 5.1 0.2 Index \* -1.8 -4.2 8.7 4.2 3.9 3.2 -2.0 -16.7-0.8

The chart shows how much the Fund increased or decreased in value as a percentage in each year, net of charges (excluding entry charge), and net of tax.

The Sub-Fund was launched in 2008. The Class was launched in 2009.

Historical performance was calculated in CHF.

\* Index - Bloomberg Global Aggregate - Corporates (hedged USD) Index