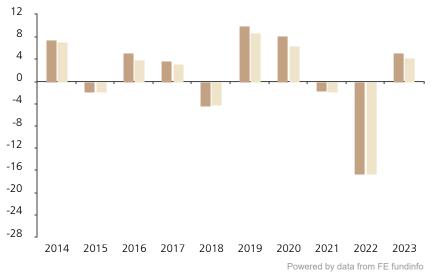

## **Past Performance**

This chart shows the fund's performance as the percentage loss or gain per year over the last 10 years against its benchmark.

The chart shows how much the Fund increased or decreased in value as a percentage in each year, net of charges (excluding entry charge), and net of tax.

## Performance in the past is not a reliable indicator of future results.

The chart shows the class's investment returns calculated as percentage year-end over year-end change of the class net asset value. In general any past performance takes account of all ongoing charges, but not the entry charge.

The Sub-Fund was launched in 2008. The Class was launched in 2009.

Historical performance was calculated in CHF.

\* Index - Bloomberg Global Aggregate -Corporates (hedged USD) Index

|         | 2014 | 2015 | 2016 | 2017 | 2018 | 2019 | 2020 | 2021 | 2022  | 2023 |
|---------|------|------|------|------|------|------|------|------|-------|------|
| Fund    | 7.5  | -1.9 | 5.1  | 3.6  | -4.3 | 10.0 | 8.1  | -1.7 | -16.6 | 5.1  |
| Index * | 7.2  | -1.8 | 3.9  | 3.2  | -4.2 | 8.7  | 6.4  | -2.0 | -16.7 | 4.2  |