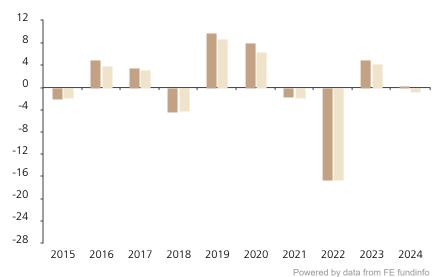

## **Past Performance**

This chart shows the fund's performance as the percentage loss or gain per year over the last 10 years against its benchmark.

2015 2016 2017 2018 2019 2020 2021 2022 2023 2024 Fund -2.0 5.0 3.6 -4.4 9.9 8.1 -1.7 -16.6 5.0 0.1 Index \* -1.8 -4.2 8.7 4.2 3.9 3.2 -2.0 -16.7-0.8

The chart shows how much the Fund increased or decreased in value as a percentage in each year, net of charges (excluding entry charge), and net of tax.

The Sub-Fund was launched in 2008. The Class was launched in 2010.

Historical performance was calculated in CHF.

\* Index - Bloomberg Global Aggregate - Corporates (hedged USD) Index