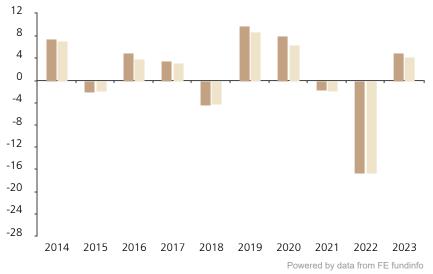

## **Past Performance**

This chart shows the fund's performance as the percentage loss or gain per year over the last 10 years against its benchmark.

increased or decreased in value as a percentage in each year, net of charges (excluding entry charge), and net of tax.

The chart shows how much the Fund

## Performance in the past is not a reliable indicator of future results.

The chart shows the class's investment returns calculated as percentage year-end over year-end change of the class net asset value. In general any past performance takes account of all ongoing charges, but not the entry charge.

The Sub-Fund was launched in 2008. The Class was launched in 2010.

Historical performance was calculated in CHF.

\* Index - Bloomberg Global Aggregate -Corporates (hedged USD) Index

|         | 2014 | 2015 | 2016 | 2017 | 2018 | 2019 | 2020 | 2021 | 2022  | 2023 |
|---------|------|------|------|------|------|------|------|------|-------|------|
| Fund    | 7.5  | -2.0 | 5.0  | 3.6  | -4.4 | 9.9  | 8.1  | -1.7 | -16.6 | 5.0  |
| Index * | 7.2  | -1.8 | 3.9  | 3.2  | -4.2 | 8.7  | 6.4  | -2.0 | -16.7 | 4.2  |